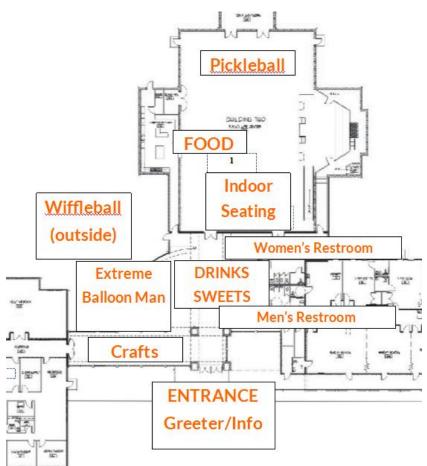

# **INSIDE STATIONS**

#### Indoor Stations (See the map on the other side for locations)

- <u>Food</u> (Seating available inside) BBQ and fixings available at a cost. Hot dogs for the kids. There is a table where you can purchase tickets. Venmo and cash accepted.
- <u>Drinks/Sweets</u> Provided at a cost, as a fundraiser for our teens' and kids' ministries. Venmo and cash accepted.
- <u>Extreme Balloon Man</u> Shows at 12pm and 1pm! Balloon animals and objects will be given out after the shows.
- <u>Pickleball\*</u> Open to those who already play and for those want to learn. Rackets are available to borrow.
- <u>Crafts</u> Create a Spring craft. For all ages!