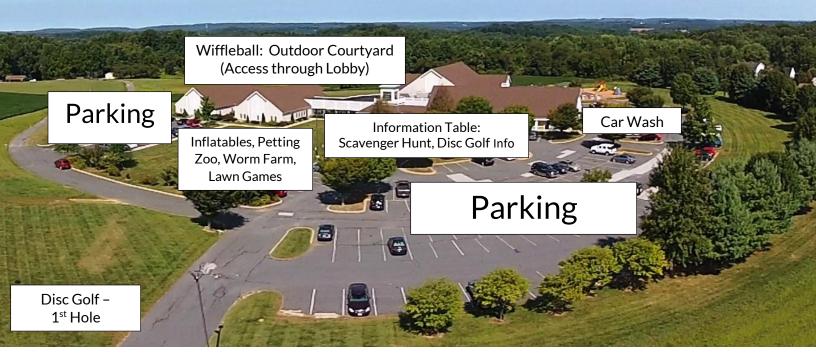

# BC Spring Block Party Stations Map (Descriptions on back)

### Outdoor Stations (See the map on the other side for locations)

- <u>Inflatables</u> We have a moon bounce and an obstacle course!
- <u>Petting Zoo\*</u> Interactive Goat Display including baby goats!
- <u>Worm Farm</u> Feel (real) worms and eat (gummy) worms!
- <u>Lawn Games</u> Have fun playing Cornhole, Ladderball, Soccer Kick, Tug of Rope, and Giant Games like Connect Four, Dominos, Jenga, and Tic-Tac-Toe!
- <u>Wiffleball\*</u> Hit the Ball, Run the bases, and be Cheered On by the Orioles Mascot!
- <u>Disc Golf\*</u> Play 4 holes on the "upper" portion of the property. Top scores will be posted at the Information table. (There are 5 more holes on the "lower" portion of our property.) Discs are available to borrow. Start at the Information Table.
- <u>Scavenger Hunt\*</u> The "Candyland Trail" Explore the BC Property, gather candy, and find letters to spell out the secret word! Start at the Information Table.
- <u>Car Wash\*</u> A service provided by our teen ministry. Donations accepted for the teen mission trip to New York this Summer!
- <u>Info Table</u> See the Block Party Map. Get info about Disc Golf and Scavenger Hunt stations. Grab a complimentary cookbook!